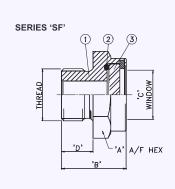

## Materials of Construction

| Component    | Material                                              |  |
|--------------|-------------------------------------------------------|--|
| Body         | Mild Steel (Zinc Plated)                              |  |
|              | Stainless Steel (316)                                 |  |
| Seal         | To Suit Application - See O-ring Options              |  |
| Glass Window | Sizes 1/2", 3/4" & 1" = Annealed Borosilicate Glass   |  |
|              | Sizes 1 1/4", 1 1/2" & 2" = Toughened Soda Lime Glass |  |

## **Connection Options**

| Туре                    | Size           |
|-------------------------|----------------|
| Threaded<br>Connections | BSP Parallel   |
|                         | NPT            |
|                         | Metric Threads |