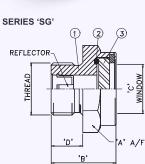

## Materials of Construction

| Component    | Material                                              |  |
|--------------|-------------------------------------------------------|--|
| Body         | Mild Steel (Zinc Plated)                              |  |
|              | Stainless Steel (316)                                 |  |
| Seal         | To Suit Application - See O-ring Options              |  |
| Glass Window | Sizes 1/2", 3/4" & 1" = Annealed Borosilicate Glass   |  |
|              | Sizes 1 1/4", 1 1/2" & 2" = Toughened Soda Lime Glass |  |

## **Connection Options**

| Туре                    | Size           |
|-------------------------|----------------|
| Threaded<br>Connections | BSP Parallel   |
|                         | NPT            |
|                         | Metric Threads |