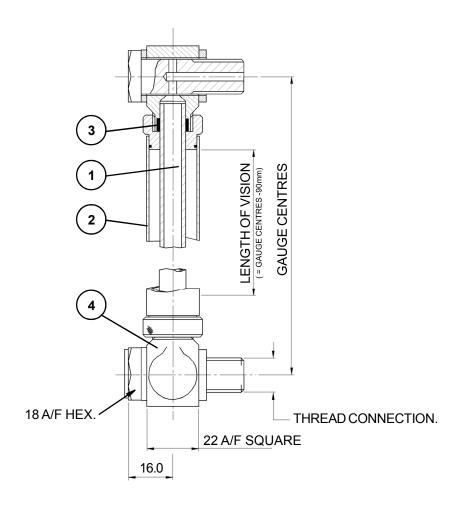

## PARTS & MATERIAL LIST

| No. | ПЕМ        | MATERIAL                                                                  |
|-----|------------|---------------------------------------------------------------------------|
| 1   | SIGHT TUBE | ANNEALED BOROSILICATE HEAT<br>RESISTING GLASS<br>OR POLYCARBONATE PLASTIC |
| 2   | GUARD TUBE | POLYCARBONATE PLASTIC<br>OR ST.STL.                                       |
| 3   | GLAND ASSY | VITON & P.T.F.E.                                                          |
| 4   | END UNIT   | BRASS OR ST.STL.                                                          |

## THREAD CONNECTIONS

| TOP<br>CONNECTIONS  | BOTTOM<br>CONNECTIONS |  |  |  |
|---------------------|-----------------------|--|--|--|
| 1/4"BSP.PL          |                       |  |  |  |
| M12                 |                       |  |  |  |
| 1/2"-20UNF.         |                       |  |  |  |
| M5<br>[OPEN VENTED] | ABOVE<br>OPTIONS      |  |  |  |

# **MINI GAUGE**

When ordering please state:-

Distance between gauge centres, Fluid operating temperature and pressure.

Quotation for scale plates, on request. Standard gauges have level marker strips.